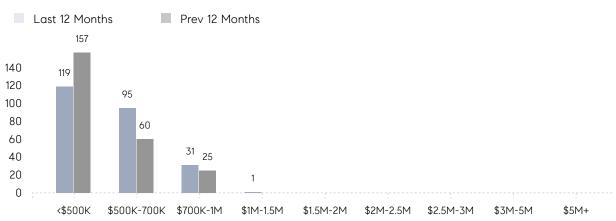

| AVERAGE DOM        | 20        | 47        | -57%     |
|                | % OF ASKING PRICE  | 101%      | 100%      |          |
|                | AVERAGE SOLD PRICE | \$501,390 | \$558,058 | -10%     |
|                | # OF CONTRACTS     | 14        | 14        | 0%       |
|                | NEW LISTINGS       | 14        | 12        | 17%      |
| Condo/Co-op/TH | AVERAGE DOM        | 39        | 53        | -26%     |
|                | % OF ASKING PRICE  | 102%      | 97%       |          |
|                | AVERAGE SOLD PRICE | \$365,583 | \$304,625 | 20%      |
|                | # OF CONTRACTS     | 11        | 8         | 38%      |
|                | NEW LISTINGS       | 10        | 7         | 43%      |

# Branchburg

#### NOVEMBER 2021

#### Monthly Inventory





### Contracts By Price Range

### Listings By Price Range



COMPASS

 $\sim$   $\sim$   $\sim$   $\sim$   $\sim$ / / / / / / / //// | | | | | / ------

Compass makes no representations or warranties, express or implied, with respect to future market conditions or prices of residential product at the time the subject property or any competitive property is complete and ready for occupancy or with respect to any report, study, finding, recommendation or other information provided by Compass herein. Moreover, no warranty, express or implied, is made or should be assumed regarding the accuracy, adequacy, completeness, legality, reliability, merchantability or fitness for a particular purpose of any information, in part or whole, contained herein. All material is presented with the understan