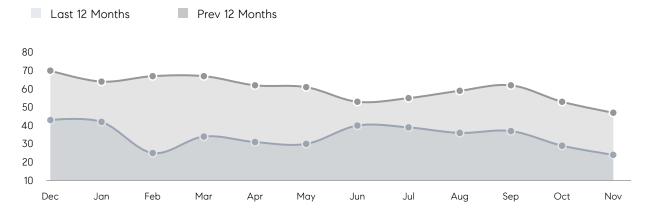

| AVERAGE DOM        | 20        | 47        | -57%     |
|                | % OF ASKING PRICE  | 101%      | 100%      |          |
|                | AVERAGE SOLD PRICE | \$501,390 | \$558,058 | -10%     |
|                | # OF CONTRACTS     | 14        | 14        | 0%       |
|                | NEW LISTINGS       | 14        | 12        | 17%      |
| Condo/Co-op/TH | AVERAGE DOM        | 39        | 53        | -26%     |
|                | % OF ASKING PRICE  | 102%      | 97%       |          |
|                | AVERAGE SOLD PRICE | \$365,583 | \$304,625 | 20%      |
|                | # OF CONTRACTS     | 11        | 8         | 38%      |
|                | NEW LISTINGS       | 10        | 7         | 43%      |

# Branchburg

#### NOVEMBER 2021

#### Monthly Inventory





### Contracts By Price Range

### Listings By Price Range



COMPASS

 $\sim$   $\sim$   $\sim$   $\sim$   $\sim$ / / / / / / / //// | | | | | / ------

Compass makes no representations or warranties, express or implied, with respect to future market conditions or prices of residential product at the time the subject property or any competitive property is complete and ready for occupancy or with respect to any report, study, finding, recommendation or other information provided by Compass herein. Moreover, no warranty, express or implied, is made or should be assumed regarding the accuracy, adequacy, completeness, legality, reliability, merchantability or fitness for a particular purpose of any information, in part or whole, contained herein. All material is presented with the underst